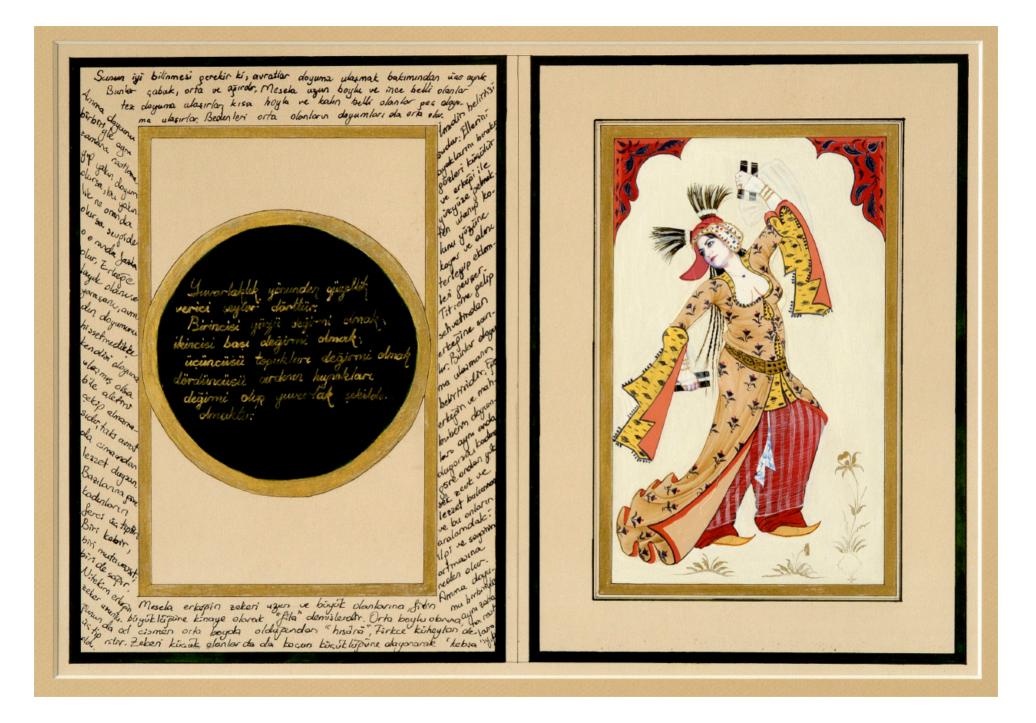

Kagargaz Gäzellik Perfect Beaazy

Canan Genol

Basiret sahipleri demisler ki; Siyahlik bakımından kadının yürüne siynet ve letafet verici seylerden görünüse güzellik verenler dörtlür: Bunlardan birincisi saçları siyah olmak; ikincisi kirpikteri siyah olmak; ücüncüsü kaşları siyah olmak; dördüncüsü pözleri siyah olmaktır:

#### Darkness

Sagacious men have stated that, regarding darkness, or the elements that ornament and add grace to the face of a woman, there are four that beautify her appearance. The first is black hair, the second is black eyelashes, the third, black brows and the fourth, black eyes.