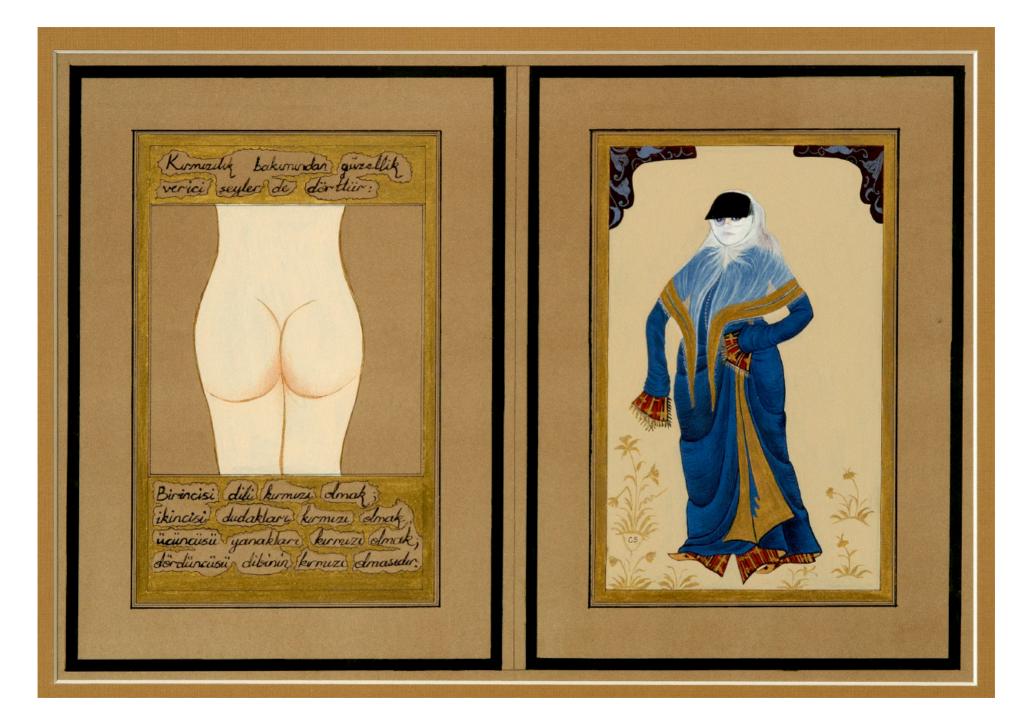

### Redness

The elements of reddishness that beautify are four as well. The first is a red tongue, the second is red lips, the third is red cheeks and the fourth, a red bottom, that is, reddish buttocks.