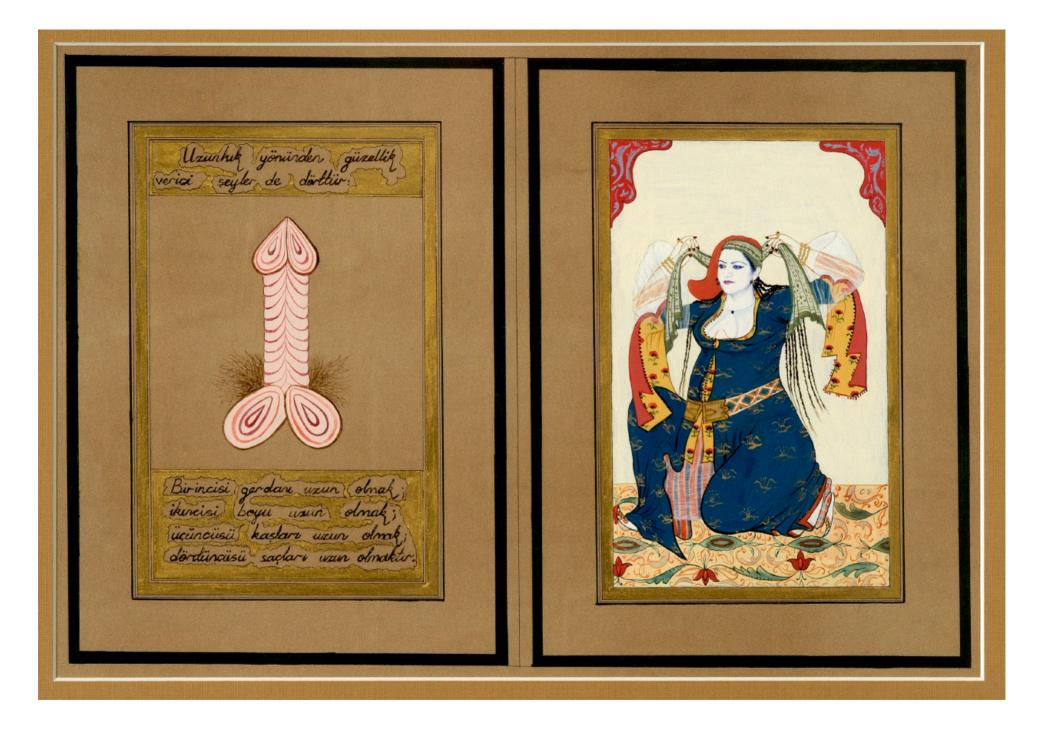

### Length

There are also four elements of length that beautify. The first is a long neck, the second is tall height, the third is long eyebrows, and the fourth is long hair.