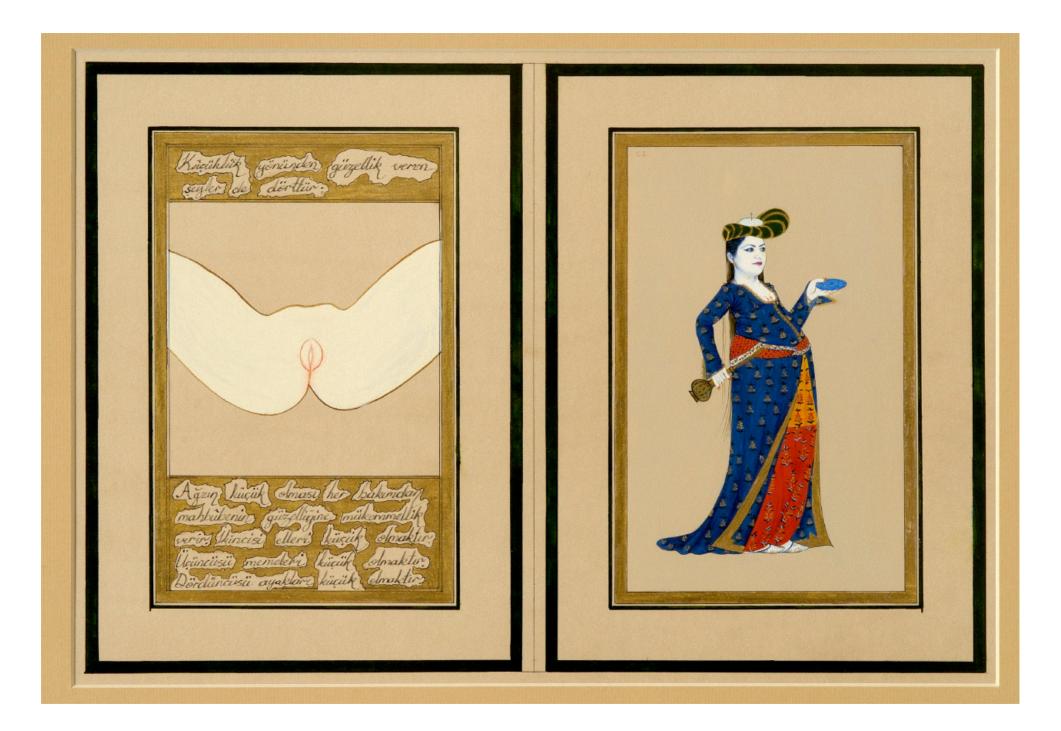

#### Roundness

There are also four elements of rotundity that produce beauty. The first is the round form of the face, the second roundness of the head, the third is roundness of the heels, and the fourth is the roundness of the buttocks.

### Smallness

There are four elements which lend beauty from the aspect of small size. First, a small mouth will always add perfection to the beloved's beauty. The second is small hands. The third is small breasts, and the fourth is small feet.