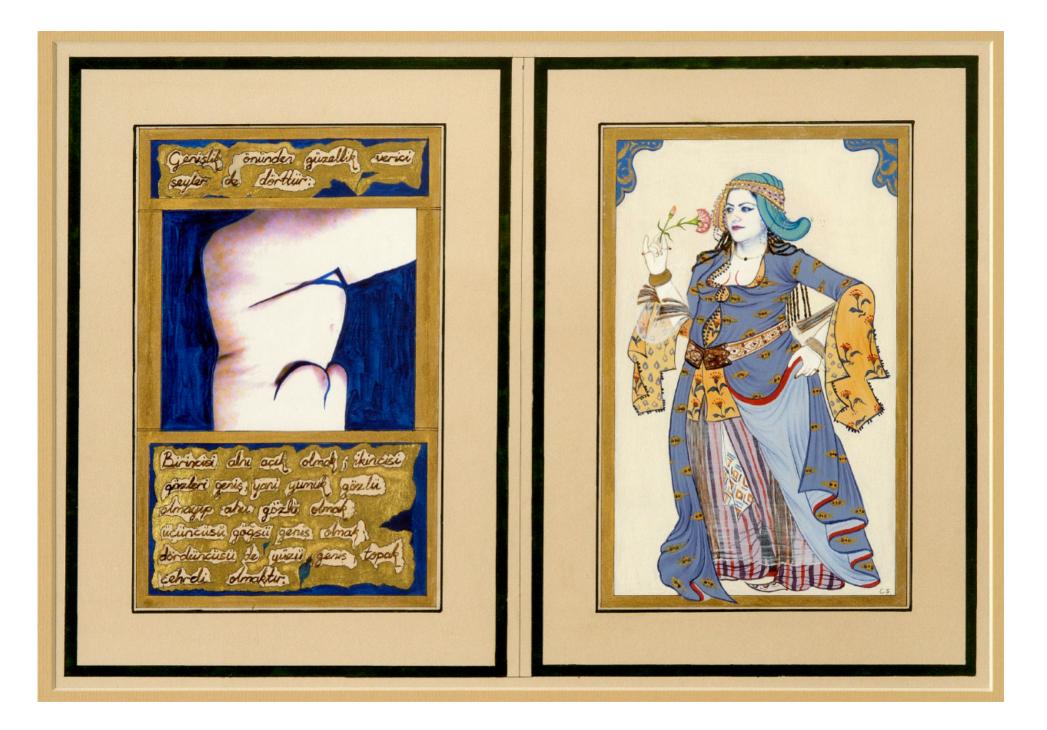

# Breadth

The elements of breadth that beautify are also four. The first is a broad forehead; the second is wide eyes, that is, not eyes that squint, but rather the eyes of a gazelle; the third is a broad breast, and fourth is a wide and rounded countenance.